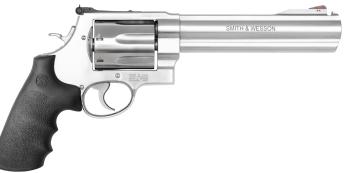

## **MODEL 350**

SKU: 13331

350 LEGEND

## **SPECIFICATIONS**

Model: 350 SKU: 13331

Caliber: 350 Legend

Action: Single/Double Action

Capacity: 7 Rounds
Barrel Length: 7.5" (19.1 cm)

Rifling: 1:16" Twist, 5 Groove RH

Front Sight: Red Ramp Rear Sight: Adjustable Grip: Synthetic Width: 1.92" (4.9 cm) Overall Height: 6.375" (16.2 cm) Overall Length: 13.5" (34.3 cm) Weight: 71.5 oz. (2,027.0 g) Barrel Material: Stainless Steel Barrel Finish: Satin Stainless Cylinder Material: Stainless Steel Cylinder Finish: Satin Stainless Frame Material: Stainless Steel Frame Finish: Satin Stainless

## **OTHER FEATURES**

- 7-Shot, fluted cylinder.
- Ported barrel tames recoil.
- Great for hunting medium-sized game.

UPC Code: