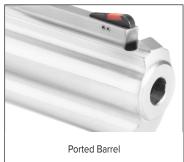

## **SPECIFICATIONS**

Model: 350 SKU: 13331

Caliber: 350 Legend

Action: Single/Double Action

Capacity: 7 Rounds
Barrel Length: 7.5" (19.1 cm)

Rifling: 1:16" Twist, 5 Groove RH

Front Sight: Red Ramp Rear Sight: Adjustable Grip: Synthetic Width: 1.92" (4.9 cm) Overall Height: 6.375" (16.2 cm) Overall Length: 13.5" (34.3 cm) Weight: 71.5 oz. (2,027.0 g) Barrel Material: Stainless Steel Barrel Finish: Satin Stainless Cylinder Material: Stainless Steel Cylinder Finish: Satin Stainless Frame Material: Stainless Steel Frame Finish: Satin Stainless

## **OTHER FEATURES**

- 7-Shot, fluted cylinder.
- Ported barrel tames recoil.
- Great for hunting medium-sized game.

UPC Code: