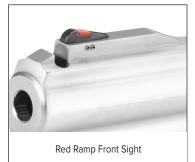

## **SPECIFICATIONS**

Model: 350 SKU: 13331

Caliber: 350 Legend

Action: Single/Double Action

Capacity: 7 Rounds
Barrel Length: 7.5" (19.1 cm)

Rifling: 1:16" Twist, 5 Groove RH

Front Sight: Red Ramp Rear Sight: Adjustable Grip: Synthetic Width: 1.92" (4.9 cm) Overall Height: 6.375" (16.2 cm) Overall Length: 13.5" (34.3 cm) Weight: 71.5 oz. (2,027.0 g) Barrel Material: Stainless Steel Barrel Finish: Satin Stainless Cylinder Material: Stainless Steel Cylinder Finish: Satin Stainless Frame Material: Stainless Steel Frame Finish: Satin Stainless