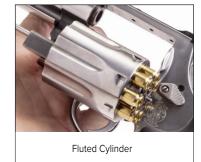

## **SPECIFICATIONS**

Model: 350 SKU: 13331

Caliber: 350 Legend

Action: Single/Double Action

Capacity: 7 Rounds
Barrel Length: 7.5" (19.1 cm)

Rifling: 1:16" Twist, 5 Groove RH

Front Sight: Red Ramp Rear Sight: Adjustable Grip: Synthetic Width: 1.92" (4.9 cm) Overall Height: 6.375" (16.2 cm) Overall Length: 13.5" (34.3 cm) Weight: 71.5 oz. (2,027.0 g) Barrel Material: Stainless Steel Barrel Finish: Satin Stainless Cylinder Material: Stainless Steel Cylinder Finish: Satin Stainless Frame Material: Stainless Steel Frame Finish: Satin Stainless

## **OTHER FEATURES**

- 7-Shot, fluted cylinder.
- Ported barrel tames recoil.
- Great for hunting medium-sized game.

UPC Code: