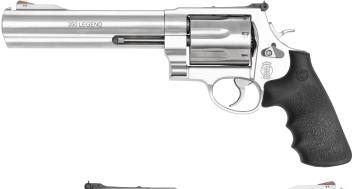

## **MODEL 350**

SKU: 13331

350 LEGEND

## **SPECIFICATIONS**

Model: 350 SKU: 13331

Caliber: 350 Legend

Action: Single/Double Action

Capacity: 7 Rounds
Barrel Length: 7.5" (19.1 cm)

Rifling: 1:16" Twist, 5 Groove RH

Front Sight: Red Ramp Rear Sight: Adjustable Grip: Synthetic Width: 1.92" (4.9 cm) Overall Height: 6.375" (16.2 cm) Overall Length: 13.5" (34.3 cm) Weight: 71.5 oz. (2,027.0 g) Barrel Material: Stainless Steel Barrel Finish: Satin Stainless Cylinder Material: Stainless Steel Cylinder Finish: Satin Stainless Frame Material: Stainless Steel Frame Finish: Satin Stainless

## **OTHER FEATURES**

- 7-Shot, fluted cylinder.
- Ported barrel tames recoil.
- Great for hunting medium-sized game.

UPC Code: