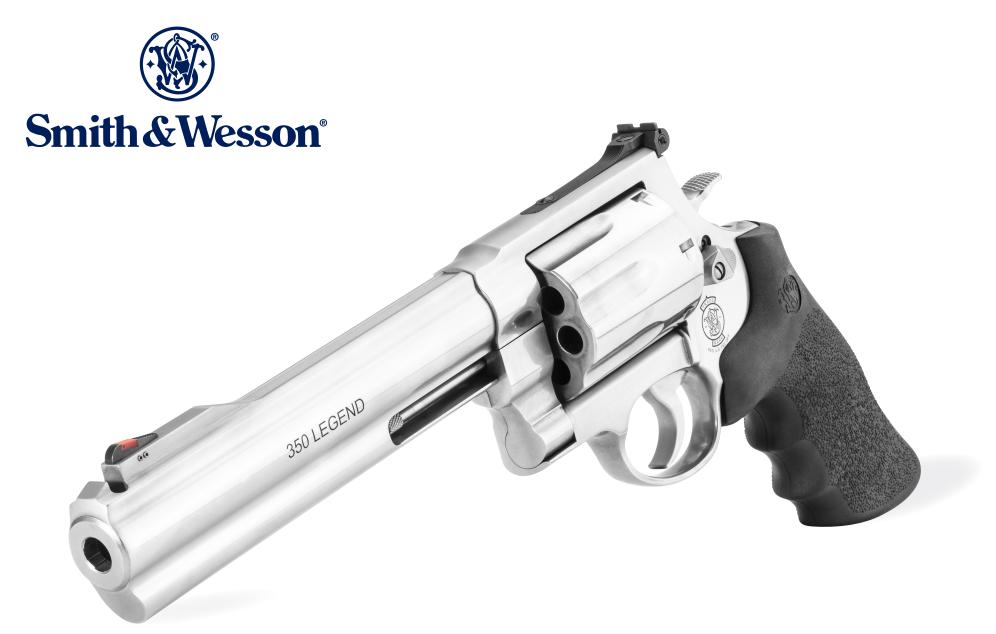

## **MODEL 350**

SKU: 13331

350 LEGEND

## **SPECIFICATIONS**

Model: 350 SKU: 13331

Caliber: 350 Legend

Action: Single/Double Action

Capacity: 7 Rounds
Barrel Length: 7.5" (19.1 cm)

Rifling: 1:16" Twist, 5 Groove RH

Front Sight: Red Ramp Rear Sight: Adjustable Grip: Synthetic Width: 1.92" (4.9 cm) Overall Height: 6.375" (16.2 cm) Overall Length: 13.5" (34.3 cm) Weight: 71.5 oz. (2,027.0 g) Barrel Material: Stainless Steel Barrel Finish: Satin Stainless Cylinder Material: Stainless Steel Cylinder Finish: Satin Stainless Frame Material: Stainless Steel Frame Finish: Satin Stainless

## **OTHER FEATURES**

- 7-Shot, fluted cylinder.
- Ported barrel tames recoil.
- Great for hunting medium-sized game.

UPC Code: