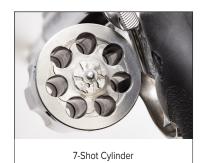

## **SPECIFICATIONS**

Model: 350 SKU: 13331

Caliber: 350 Legend

Action: Single/Double Action

Capacity: 7 Rounds
Barrel Length: 7.5" (19.1 cm)

Rifling: 1:16" Twist, 5 Groove RH

Front Sight: Red Ramp Rear Sight: Adjustable Grip: Synthetic Width: 1.92" (4.9 cm) Overall Height: 6.375" (16.2 cm) Overall Length: 13.5" (34.3 cm) Weight: 71.5 oz. (2,027.0 g) Barrel Material: Stainless Steel Barrel Finish: Satin Stainless Cylinder Material: Stainless Steel Cylinder Finish: Satin Stainless Frame Material: Stainless Steel Frame Finish: Satin Stainless

## **OTHER FEATURES**

- 7-Shot, fluted cylinder.
- Ported barrel tames recoil.
- Great for hunting medium-sized game.

UPC Code: