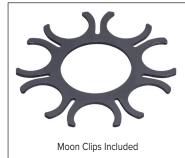

## **OTHER FEATURES**

- 7-Shot, fluted cylinder.
- Ported barrel tames recoil.
- Great for hunting medium-sized game.

UPC Code: