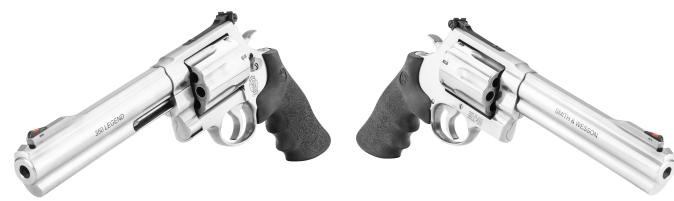

## **MODEL 350**

SKU: 13331

350 LEGEND

## **SPECIFICATIONS**

Model: 350 SKU: 13331

Caliber: 350 Legend

Action: Single/Double Action

Capacity: 7 Rounds
Barrel Length: 7.5" (19.1 cm)

Rifling: 1:16" Twist, 5 Groove RH

Front Sight: Red Ramp Rear Sight: Adjustable Grip: Synthetic Width: 1.92" (4.9 cm) Overall Height: 6.375" (16.2 cm) Overall Length: 13.5" (34.3 cm) Weight: 71.5 oz. (2,027.0 g) Barrel Material: Stainless Steel Barrel Finish: Satin Stainless Cylinder Material: Stainless Steel Cylinder Finish: Satin Stainless Frame Material: Stainless Steel Frame Finish: Satin Stainless

## **OTHER FEATURES**

- 7-Shot, fluted cylinder.
- Ported barrel tames recoil.
- Great for hunting medium-sized game.

UPC Code: