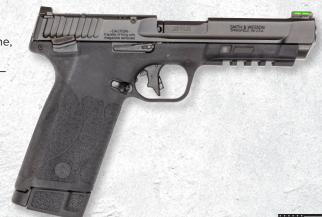

MANUAL THUMB SAFETY • FLAT-FACE TRIGGER • PICATINNY-STYLE RAIL

13433

**22 WMR** 

4.35"

30+1

DEP 22 MAGNUM

SKU

CALIBER

BARREL LENGTH

CAPACITY

| FEATURE              | BENEFIT                                                                                                                                                     |
|----------------------|-------------------------------------------------------------------------------------------------------------------------------------------------------------|
| Huge Capacity        | Get a staggering 30+1 capacity. This means less time reloading and more time shooting.                                                                      |
| TEMPO" Barrel System | A front gas port keeps everything locked up until the bullet exits the barrel. This gives you a more consistent, more reliable, and more accurate platform. |
| Optics-ready         | Direct mount most of the popular micro red dots on the market for an easier-to-see sight picture.                                                           |

## **SPECIFICATIONS**

| Model                  |                     | UPC Code                        | Frame Size                         | Action                                 | Rifling           | 1 1                                                          |
|------------------------|---------------------|---------------------------------|------------------------------------|----------------------------------------|-------------------|--------------------------------------------------------------|
| M&P®22 MAGN            | UM                  | 022188892932                    | Full-Size                          | Internal Hammer-Fired,<br>Gas-Operated | 1:10″             |                                                              |
| Front Sight            | Rear Sight          | Overall Width                   | Overall Height                     | Overall Length                         | Sight Radius      |                                                              |
| Fiber optic<br>(green) | Black,<br>notched   | 1.13" (2.87 cm)<br>across frame | 5.9" (15 cm)<br>with mag in pistol | 8.4" (21.3 cm)<br>with mag in pistol   | 7.0″<br>(17.8 cm) |                                                              |
| Grip                   | Pistol Weight       | Mag. Weight                     | Barrel                             | Slide                                  | Frame             | M&P®22 MAGNUM pistol<br>comes with two 30-round<br>magazines |
| Textured               | 22 oz.<br>(623.7 g) | 2.0 oz.<br>(56.7 g)             | 4.35" (11 cm)<br>Stainless Steel   | Stainless Steel<br>w/Armornite® Finish | Black Polymer     |                                                              |

## The New M&P®22 MAGNUM pistol.

This handgun is all about bringing more — more capacity, more reliability, more consistency, more excitement. With a staggering 30 rounds in the magazine, you can enjoy more time shooting and less time spent reloading. Using the Tempo $^{\text{\tiny M}}$  barrel system, the front gas port keeps everything working as it should — no moving parts until they're supposed to be moving. With an optics-cut slide, out of the box, you can mount most micro red dots and hit the range. Get more with the new M&P $^{\text{\tiny M}}$ 22 Magnum.